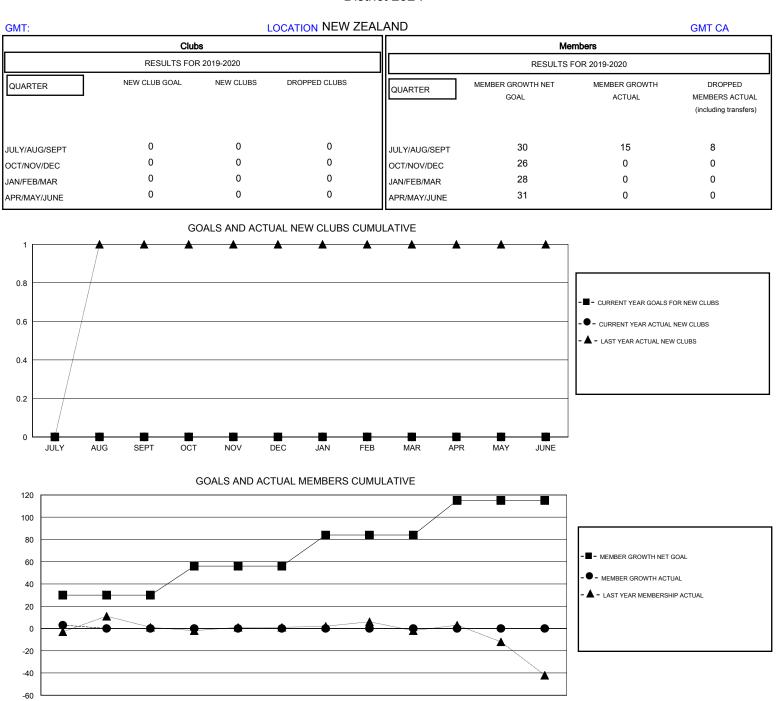

## District 202 F

Results as of: 7/31/2019

JULY AUG SEPT OCT NOV DEC JAN FEB MAR APR MAY JUNE

| DROPPED CLUBS: 0 |   | 7 CLUBS OF 46 ADDED 1 OR MORE<br>NEW MEMBERS  | GENDER DISTRIBUTION                |              |    |
|------------------|---|-----------------------------------------------|------------------------------------|--------------|----|
|                  |   |                                               | MALE                               | 872 (64.74%) |    |
| DROPPED MEMBERS  |   |                                               | FEMALE                             | 475 (35.26%) |    |
| DECEASED         | 0 | CLICK HERE FOR CUMULATIVE.<br>MEMBERSHIP DATA | TOTAL FAMILY UNIT MEMBERS          |              | 77 |
| CLUB CANCELLED   | 0 |                                               | FAMILY MEMBERS PAYING HALF<br>DUES |              | 39 |
| OTHER            | 8 |                                               |                                    |              | 00 |
| TOTAL            | 8 |                                               |                                    |              |    |